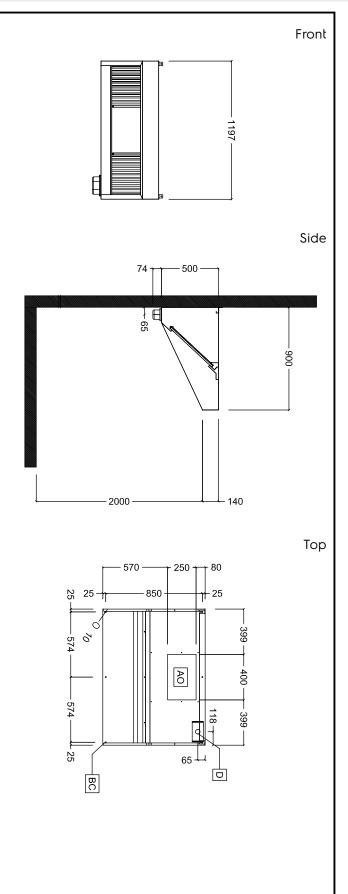

# Key Information:

| External dimensions, Width:  |         |
|------------------------------|---------|
| 642286 (MP912BT)             | 1200 mm |
| External dimensions, Depth:  | 900 mm  |
| External dimensions, Height: | 500 mm  |
| Net weight:                  | 28 kg   |
|                              |         |